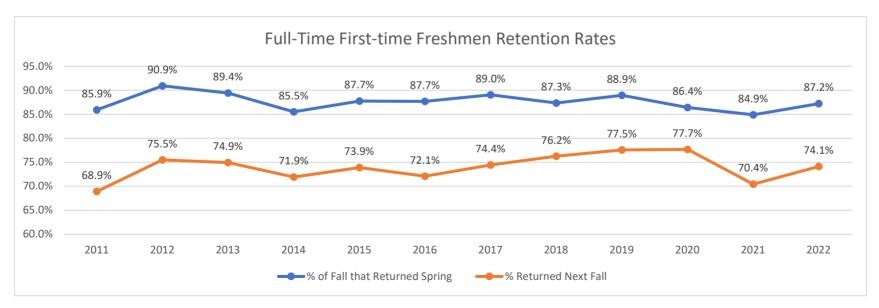

## FALL-TO-SPRING AND FALL-TO-FALL RETENTION RATES: ENTERING FIRST-TIME FULL-TIME FRESHMAN FALL 2011 TO FALL 2022 COHORTS

| Fall Term Cohort | Enrolled Fall | Returning Spring | % of Fall that         | Returned Next | % Returned Next |
|------------------|---------------|------------------|------------------------|---------------|-----------------|
|                  |               |                  | <b>Returned Spring</b> | Fall          | Fall            |
| 2011             | 582           | 500              | 85.9%                  | 401           | 68.9%           |
| 2012             | 473           | 430              | 90.9%                  | 357           | 75.5%           |
| 2013             | 594           | 531              | 89.4%                  | 445           | 74.9%           |
| 2014             | 566           | 484              | 85.5%                  | 407           | 71.9%           |
| 2015             | 620           | 544              | 87.7%                  | 458           | 73.9%           |
| 2016             | 616           | 540              | 87.7%                  | 444           | 72.1%           |
| 2017             | 602           | 536              | 89.0%                  | 448           | 74.4%           |
| 2018             | 703           | 614              | 87.3%                  | 536           | 76.2%           |
| 2019             | 668           | 594              | 88.9%                  | 518           | 77.5%           |
| 2020             | 721           | 623              | 86.4%                  | 560           | 77.7%           |
| 2021             | 747           | 634              | 84.9%                  | 526           | 70.4%           |
| 2022             | 657           | 573              | 87.2%                  | 487           | 74.1%           |