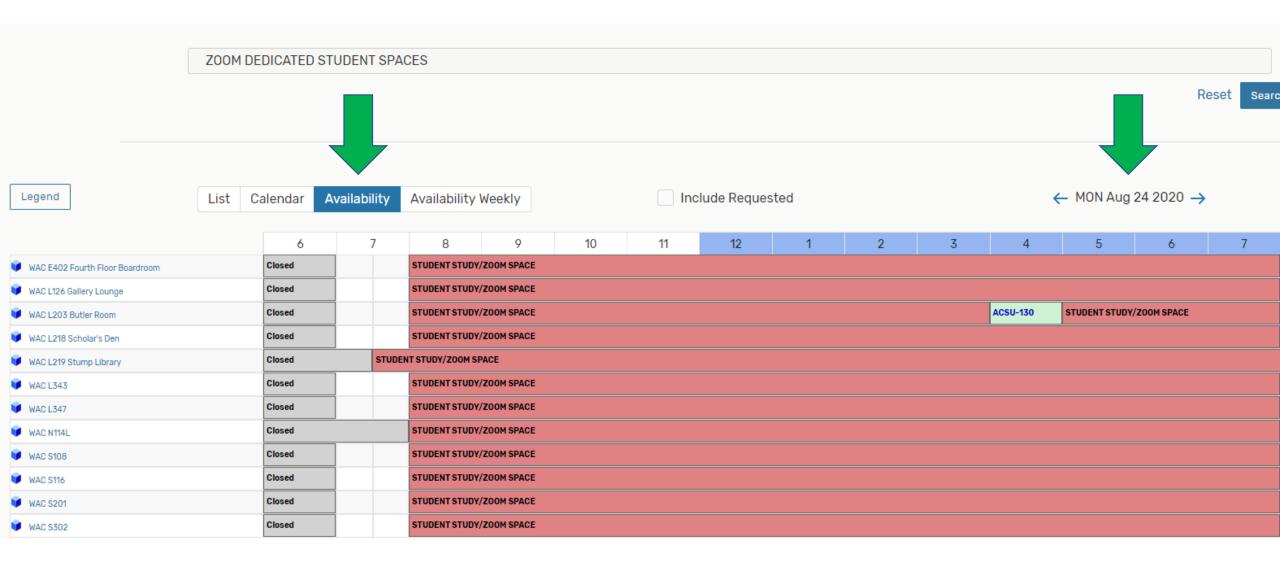

## Where can I go to Zoom / Study?

- 1. Go to my.sxu.edu
- 2. Click Room Reservations
- 3. Click on any of the Zoom searches
- 4. Click Availability
- 5. Click to change date

Check daily as classes and open spaces can change.

| myApplications                       | myBc |
|--------------------------------------|------|
| Room Reservations                    |      |
| WebCheckout (Equipment Reservations) |      |

| Reservation Times |          | Event Times |          | Location                           | Head Count | Event/Reservation           |
|-------------------|----------|-------------|----------|------------------------------------|------------|-----------------------------|
| 7:30 AM           | 11:59 PM | 7:30 AM     | 11:59 PM | WAC L219 Stump<br>Library          | 50         | STUDENT STUDY/ZOOM<br>SPACE |
| 8:00 AM           | 8:00 PM  | 8:00 AM     | 8:00 PM  | WAC E402 Fourth<br>Floor Boardroom | 20         | STUDENT STUDY/ZOOM<br>SPACE |
| 8:00 AM           | 8:00 PM  | 8:00 AM     | 8:00 PM  | WAC L126 Gallery<br>Lounge         | 6          | STUDENT STUDY/ZOOM<br>SPACE |
| 8:00 AM           | 8:00 PM  | 8:00 AM     | 8:00 PM  | WAC L203 Butler Room               | 25         | STUDENT STUDY/ZOOM<br>SPACE |
| 8:00 AM           | 8:00 PM  | 8:00 AM     | 8:00 PM  | WAC L218 Scholar's<br>Den          | 6          | STUDENT STUDY/ZOOM<br>SPACE |
| 8:00 AM           | 8:00 PM  | 8:00 AM     | 8:00 PM  | WAC L343                           | 9          | STUDENT STUDY/ZOOM<br>SPACE |
| 8:00 AM           | 8:00 PM  | 8:00 AM     | 8:00 PM  | WAC L347                           | 9          | STUDENT STUDY/ZOOM<br>SPACE |
| 8:00 AM           | 8:00 PM  | 8:00 AM     | 8:00 PM  | WAC N114L                          | 6          | STUDENT STUDY/ZOOM<br>SPACE |
| 8:00 AM           | 8:00 PM  | 8:00 AM     | 8:00 PM  | WAC \$108                          | 9          | STUDENT STUDY/ZOOM<br>SPACE |
| 8:00 AM           | 8:00 PM  | 8:00 AM     | 8:00 PM  | WAC S116                           | 8          | STUDENT STUDY/ZOOM<br>SPACE |
| 8:00 AM           | 8:00 PM  | 8:00 AM     | 8:00 PM  | WAC S201                           | 8          | STUDENT STUDY/ZOOM<br>SPACE |
| 8:00 AM           | 8:00 PM  | 8:00 AM     | 8:00 PM  | WAC \$302                          | 6          | STUDENT STUDY/ZOOM          |