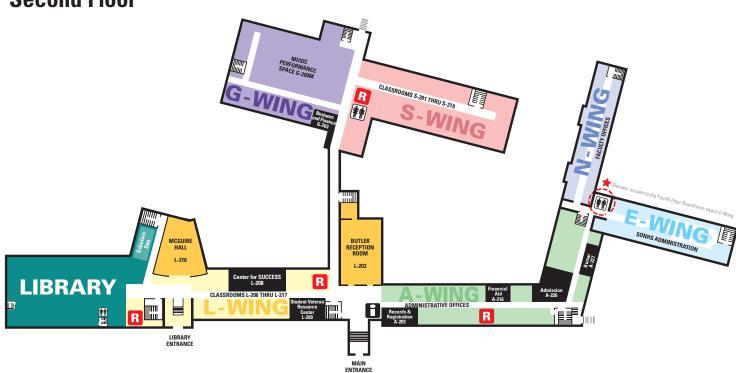

# Warde Academic Center

| <b>††</b> | Elevator |
|-----------|----------|
|           | Stairs   |
| R         | Restroom |