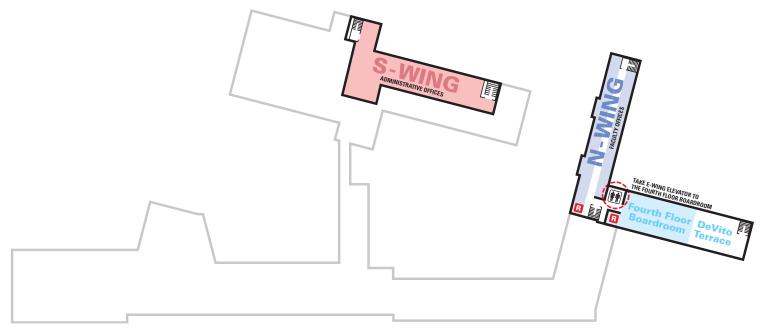

## **Fourth Floor**

### **DEDICATED STUDENT STUDY/ZOOM SPACE**

- L-203 Butler Reception Room
- E-402 Fourth Floor Boardroom
- Stump Library
- Seating throughout the hallways
- L-343 Classroom
- L-347 Classroom
- S-108 Computer Lab
- S-201 Classroom
  S-302 Classroom