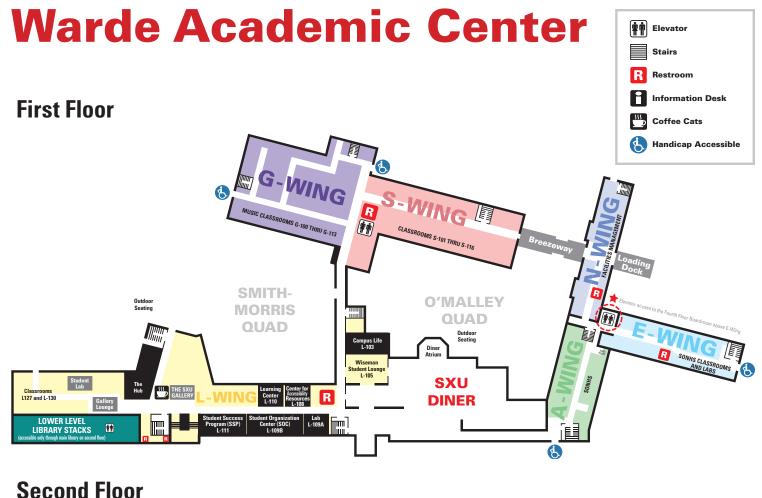

# Warde Academic Center

| <b>††</b> | Elevator |
|-----------|----------|
|           | Stairs   |
| R         | Restroom |