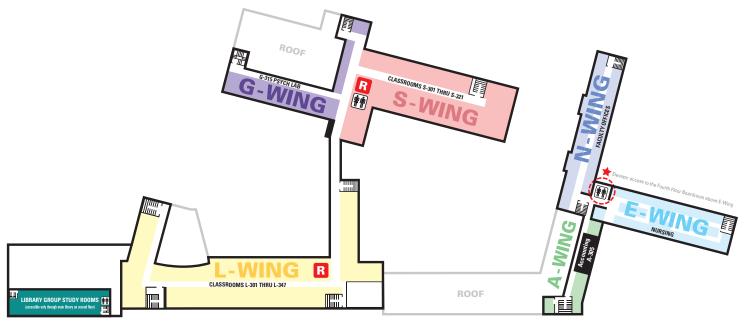

#### **DEDICATED STUDENT STUDY/ZOOM SPACE**

- L-203 Butler Reception Room
- E-402 Fourth Floor Boardroom
- Stump Library
- Seating throughout the hallways
- L-343 Classroom
- L-347 Classroom
- S-108 Computer Lab
- S-201 Classroom
- S-302 Classroom

# Warde Academic Center

| <b>††</b> | Elevator |
|-----------|----------|
|           | Stairs   |
| R         | Restroom |

## **Third Floor**



## **Fourth Floor**



### **DEDICATED STUDENT STUDY/ZOOM SPACE**

- L-203 Butler Reception Room
- E-402 Fourth Floor Boardroom
- Stump Library
- Seating throughout the hallways
- L-343 Classroom
- L-347 Classroom
- S-108 Computer Lab
- S-201 Classroom
  S-302 Classroom